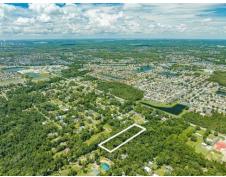

## 1002 Buist St, Orlando, FL 32828

» MLS #: S5108143

» Land | Lot: 44,867 ft<sup>2</sup> (1.03 acres) » More Info: 1002BuistSt.IsForSale.com

Leslie soto (617) 461-2522 Leslie.propertypros@gmail.com https://www.thepropertyprosrealestate.com/agent/leslie-PROPERT soto-realtor/

## \$130,000

Remarks

This one-acre corner lot in Seaward Plantation Estates is a fantastic find! Zoned for residential use and equipped with electrical utilities on-site, it offers a rural feel while being close to Avalon area schools, shopping, Avalon Park S Blvd, and Hwy 50. Ideal for building your dream home or making an investment at a great price!