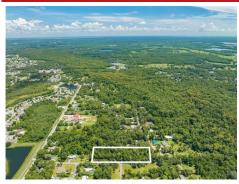

## 1002 Buist St, Orlando, FL 32828

» MLS #: S5108143

» Land | Lot: 44,867 ft<sup>2</sup> (1.03 acres) » More Info: 1002BuistSt.IsForSale.com

Leslie soto (617) 461-2522 Leslie.propertypros@gmail.com https://www.thepropertyprosrealestate.com/agent/leslie-PROPERT soto-realtor/

## \$130,000

Remarks

This one-acre corner lot in Seaward Plantation Estates is a fantastic find! Zoned for residential use and equipped with electrical utilities on-site, it offers a rural feel while being close to Avalon area schools, shopping, Avalon Park S Blvd, and Hwy 50. Ideal for building your dream home or making an investment at a great price!