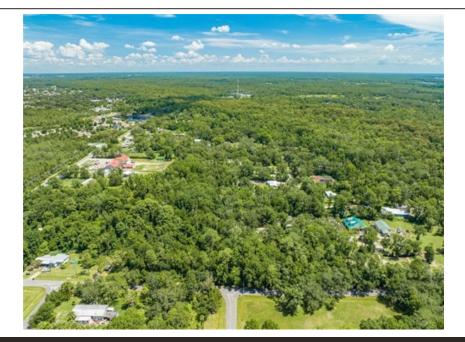

## 1002 Buist St, Orlando, FL 32828

» MLS #: S5108143

» Land | Lot: 44,867 ft<sup>2</sup> (1.03 acres) » More Info: 1002BuistSt.IsForSale.com

Leslie soto (617) 461-2522 Leslie.propertypros@gmail.com https://www.thepropertyprosrealestate.com/agent/leslie-PROPERT soto-realtor/

## \$130,000

Remarks

This one-acre corner lot in Seaward Plantation Estates is a fantastic find! Zoned for residential use and equipped with electrical utilities on-site, it offers a rural feel while being close to Avalon area schools, shopping, Avalon Park S Blvd, and Hwy 50. Ideal for building your dream home or making an investment at a great price!